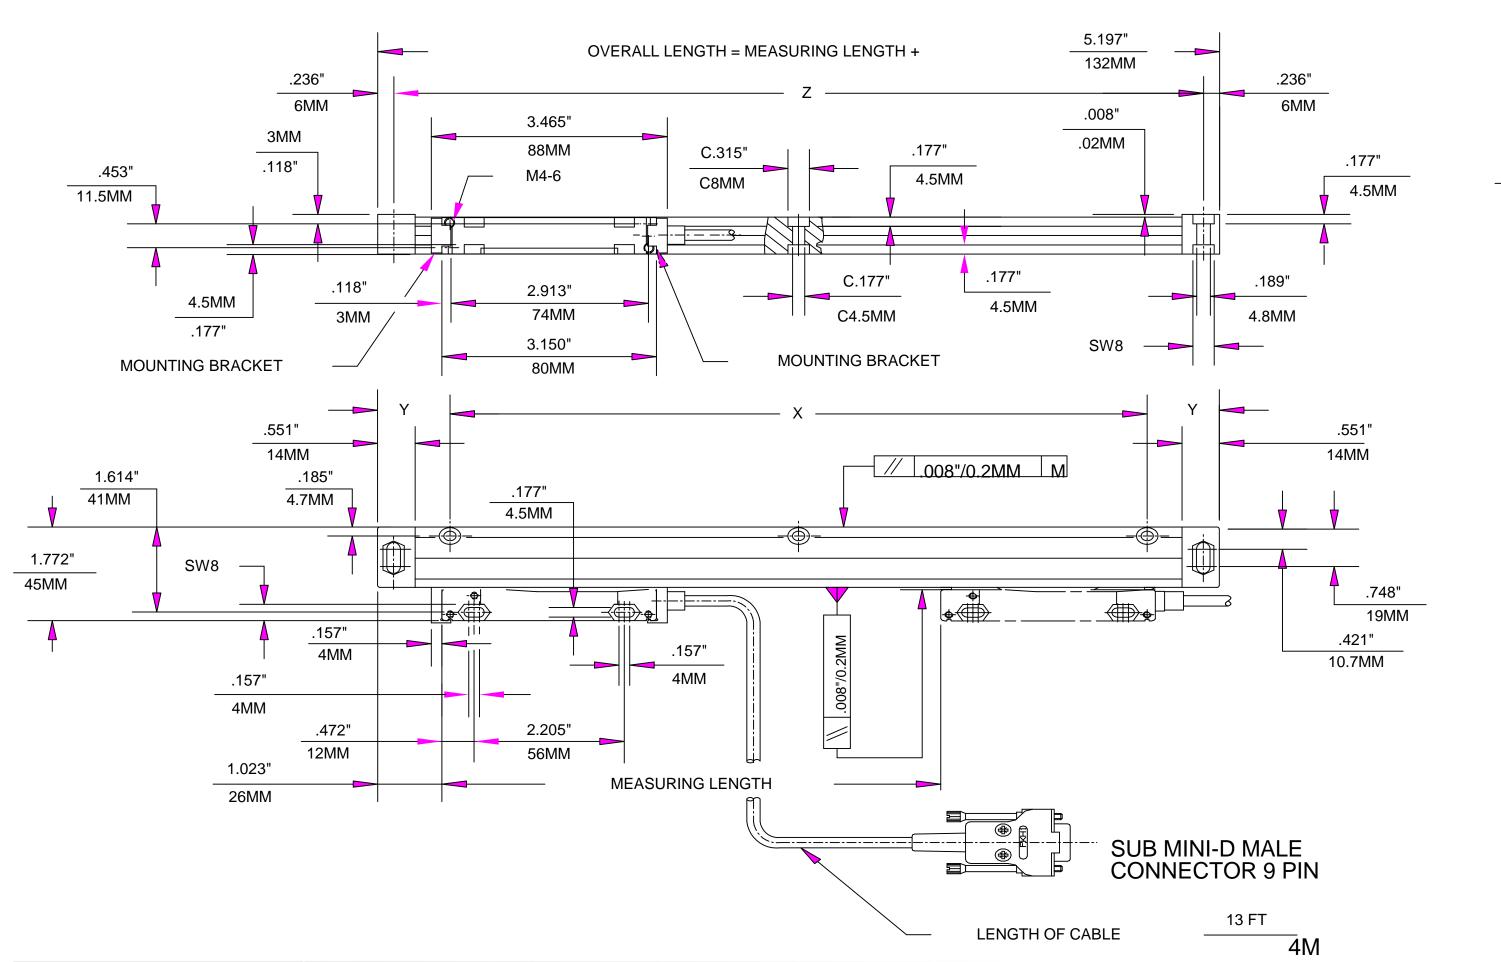

M = MACHINE GUIDEWAY B = MOUNTING SURFACE

|                  |                     |                     |               | 4IVI          |                   |
|------------------|---------------------|---------------------|---------------|---------------|-------------------|
| ANILAM<br>PART # | MEASURING<br>LENGTH | X                   | Υ             | Z             | OVERALL<br>LENGTH |
| 20705002         | 50MM/2"             | 1x100MM/1x3.937"    | 41MM/1.61"    | 170MM/6.69"   | 182MM/7.165"      |
| 20705004         | 100MM/4"            | 1x150MM/1x5.906"    | 41MM/1.61"    | 220MM/8.66"   | 232MM/9.134"      |
| 20705006         | 150MM/6"            | 1x200MM/1x7.874"    | 41MM/1.61"    | 270MM/10.63"  | 282MM/11.102"     |
| 20705008         | 200MM/8"            | 1x200MM/1x7.874"    | 66MM/2.60"    | 320MM/12.60"  | 332MM/13.071"     |
| 20705010         | 250MM/10"           | 1x300MM/1x11.811"   | 41MM/1.61"    | 370MM/14.57"  | 382MM/15.039"     |
| 20705012         | 300MM/12"           | 1x300MM/1x11.811"   | 66MM/2.60"    | 420MM/16.53"  | 432MM/17.008"     |
| 20705014         | 350MM/14"           | 1x300MM/1x11.811"   | 91MM/3.58"    | 470MM/18.50"  | 482MM/18.976"     |
| 20705016         | 400MM/16"           | 1x300MM/1x11.811"   | 116MM/4.57"   | 520MM/20.47"  | 532MM/20.945"     |
| 20705018         | 450MM/18"           | 1x300MM/1x11.811"   | 141MM/5.51"   | 570MM/22.44"  | 582MM/22.913"     |
| 20705020         | 500MM/20"           | 2x287.5MM/2x11.319" | 28.5MM/1.12"  | 620MM/24.41"  | 632MM/24.882"     |
| 20705024         | 600MM/24"           | 2x300MM/2x11.811"   | 66MM/2.60"    | 720MM/28.35"  | 732MM/28.819"     |
| Not Available    | 675MM/27"           | 2x300MM/2x11.811"   | 103.5MM/4.07" | 795MM/31.30"  | 807MM/31.772"     |
| 20705030         | 750MM/30"           | 2x300MM/2x11.811"   | 141MM/5.51"   | 870MM/34.25"  | 882MM/34.724"     |
| Not Available    | 825MM/33"           | 3x300MM/3x11.811"   | 28.5MM/1.12"  | 945MM/37.20"  | 957MM/37.677"     |
| Not Available    | 900MM/36"           | 3x300MM/3x11.811"   | 66MM/2.60"    | 1020MM/40.16" | 1032MM/40.630"    |
| Not Available    | 1050MM/42"          | 3x300MM/3x11.811"   | 141MM/5.51"   | 1170MM/46.06" | 1182MM/46.535"    |
| 20705048         | 1200MM/48"          | 4x300MM/4x11.811"   | 66MM/2.60"    | 1320MM/51.97" | 1332MM/52.441"    |

DIMENSIONS FOR SCALES

RBM-T

D000619