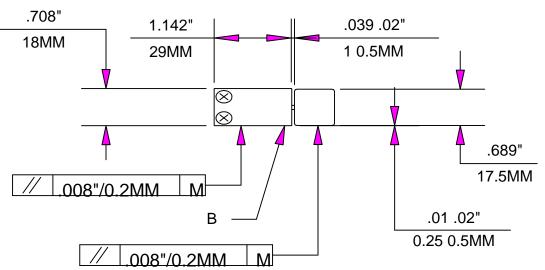

M = MACHINE GUIDEWAY B = MOUNTING SURFACE

|                  |                     |                     |               | 4IVI          |                   |
|------------------|---------------------|---------------------|---------------|---------------|-------------------|
| ANILAM<br>PART # | MEASURING<br>LENGTH | X                   | Υ             | Z             | OVERALL<br>LENGTH |
| 20705002         | 50MM/2"             | 1x100MM/1x3.937"    | 41MM/1.61"    | 170MM/6.69"   | 182MM/7.165"      |
| 20705004         | 100MM/4"            | 1x150MM/1x5.906"    | 41MM/1.61"    | 220MM/8.66"   | 232MM/9.134"      |
| 20705006         | 150MM/6"            | 1x200MM/1x7.874"    | 41MM/1.61"    | 270MM/10.63"  | 282MM/11.102"     |
| 20705008         | 200MM/8"            | 1x200MM/1x7.874"    | 66MM/2.60"    | 320MM/12.60"  | 332MM/13.071"     |
| 20705010         | 250MM/10"           | 1x300MM/1x11.811"   | 41MM/1.61"    | 370MM/14.57"  | 382MM/15.039"     |
| 20705012         | 300MM/12"           | 1x300MM/1x11.811"   | 66MM/2.60"    | 420MM/16.53"  | 432MM/17.008"     |
| 20705014         | 350MM/14"           | 1x300MM/1x11.811"   | 91MM/3.58"    | 470MM/18.50"  | 482MM/18.976"     |
| 20705016         | 400MM/16"           | 1x300MM/1x11.811"   | 116MM/4.57"   | 520MM/20.47"  | 532MM/20.945"     |
| 20705018         | 450MM/18"           | 1x300MM/1x11.811"   | 141MM/5.51"   | 570MM/22.44"  | 582MM/22.913"     |
| 20705020         | 500MM/20"           | 2x287.5MM/2x11.319" | 28.5MM/1.12"  | 620MM/24.41"  | 632MM/24.882"     |
| 20705024         | 600MM/24"           | 2x300MM/2x11.811"   | 66MM/2.60"    | 720MM/28.35"  | 732MM/28.819"     |
| Not Available    | 675MM/27"           | 2x300MM/2x11.811"   | 103.5MM/4.07" | 795MM/31.30"  | 807MM/31.772"     |
| 20705030         | 750MM/30"           | 2x300MM/2x11.811"   | 141MM/5.51"   | 870MM/34.25"  | 882MM/34.724"     |
| Not Available    | 825MM/33"           | 3x300MM/3x11.811"   | 28.5MM/1.12"  | 945MM/37.20"  | 957MM/37.677"     |
| Not Available    | 900MM/36"           | 3x300MM/3x11.811"   | 66MM/2.60"    | 1020MM/40.16" | 1032MM/40.630"    |
| Not Available    | 1050MM/42"          | 3x300MM/3x11.811"   | 141MM/5.51"   | 1170MM/46.06" | 1182MM/46.535"    |
| 20705048         | 1200MM/48"          | 4x300MM/4x11.811"   | 66MM/2.60"    | 1320MM/51.97" | 1332MM/52.441"    |

DIMENSIONS FOR SCALES

RBM-T

D000619