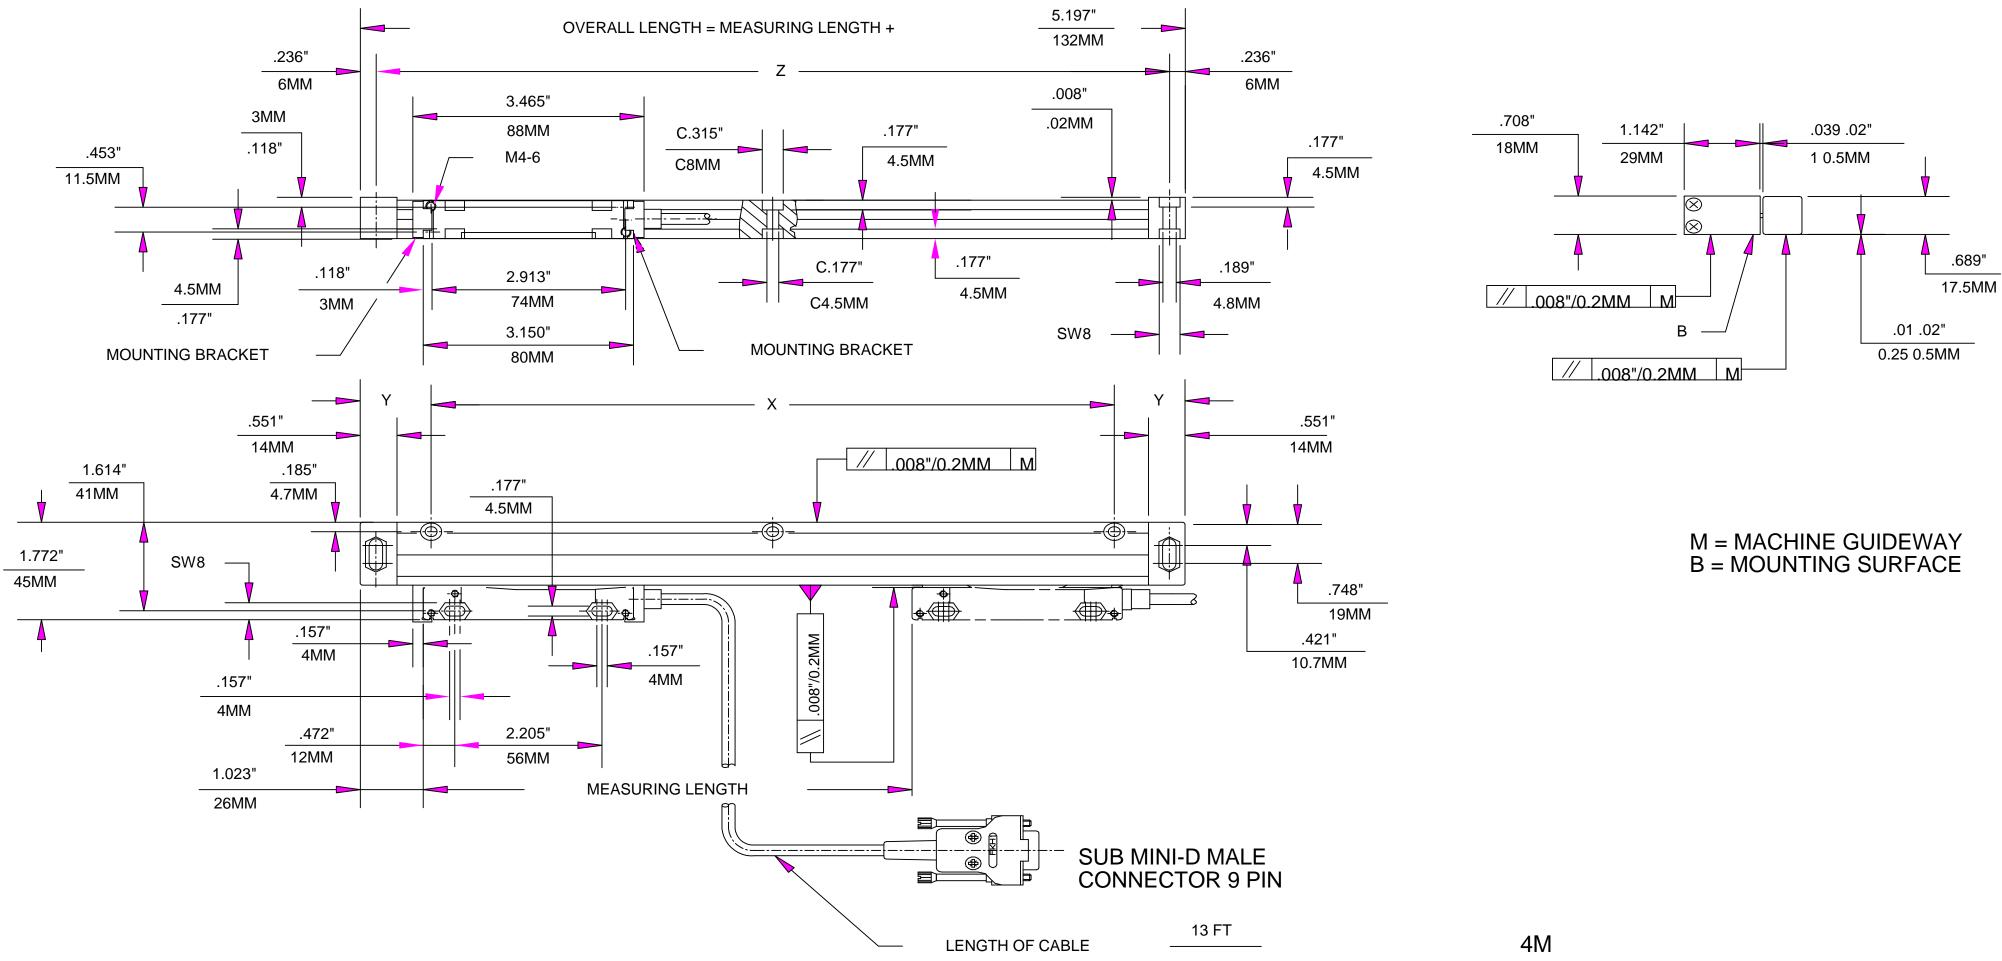

| ANILAM<br>PART # | MEASURING<br>LENGTH | X                   | Y             | Z             | OVERALL<br>LENGTH |
|------------------|---------------------|---------------------|---------------|---------------|-------------------|
| 20701002         | 50MM/2"             | 1x100MM/1x3.937"    | 41MM/1.61"    | 170MM/6.69"   | 182MM/7.165"      |
| 20701004         | 100MM/4"            | 1x150MM/1x5.906"    | 41MM/1.61"    | 220MM/8.66"   | 232MM/9.134"      |
| 20701006         | 150MM/6"            | 1x200MM/1x7.874"    | 41MM/1.61"    | 270MM/10.63"  | 282MM/11.102"     |
| 20701008         | 200MM/8"            | 1x200MM/1x7.874"    | 66MM/2.60"    | 320MM/12.60"  | 332MM/13.071"     |
| 20701010         | 250MM/10"           | 1x300MM/1x11.811"   | 41MM/1.61"    | 370MM/14.57"  | 382MM/15.039"     |
| 20701012         | 300MM/12"           | 1x300MM/1x11.811"   | 66MM/2.60"    | 420MM/16.53"  | 432MM/17.008"     |
| 20701014         | 350MM/14"           | 1x300MM/1x11.811"   | 91MM/3.58"    | 470MM/18.50"  | 482MM/18.976"     |
| 20701016         | 400MM/16"           | 1x300MM/1x11.811"   | 116MM/4.57"   | 520MM/20.47"  | 532MM/20.945"     |
| 20701018         | 450MM/18"           | 1x300MM/1x11.811"   | 141MM/5.51"   | 570MM/22.44"  | 582MM/22.913"     |
| 20701020         | 500MM/20"           | 2x287.5MM/2x11.319" | 28.5MM/1.12"  | 620MM/24.41"  | 632MM/24.882"     |
| 20701024         | 600MM/24"           | 2x300MM/2x11.811"   | 66MM/2.60"    | 720MM/28.35"  | 732MM/28.819"     |
| Not Available    | 675MM/27"           | 2x300MM/2x11.811"   | 103.5MM/4.07" | 795MM/31.30"  | 807MM/31.772"     |
| Not Available    | 750MM/30"           | 2x300MM/2x11.811"   | 141MM/5.51"   | 870MM/34.25"  | 882MM/34.724"     |
| Not Available    | 825MM/33"           | 3x300MM/3x11.811"   | 28.5MM/1.12"  | 945MM/37.20"  | 957MM/37.677"     |
| 20701036         | 900MM/36"           | 3x300MM/3x11.811"   | 66MM/2.60"    | 1020MM/40.16" | 1032MM/40.630"    |
| Not Available    | 1050MM/42"          | 3x300MM/3x11.811"   | 141MM/5.51"   | 1170MM/46.06" | 1182MM/46.535"    |
| Not Available    | 1200MM/48"          | 4x300MM/4x11.811"   | 66MM/2.60"    | 1320MM/51.97" | 1332MM/52.441"    |

DIMENSIONS FOR SCALES

RBM-T D000619