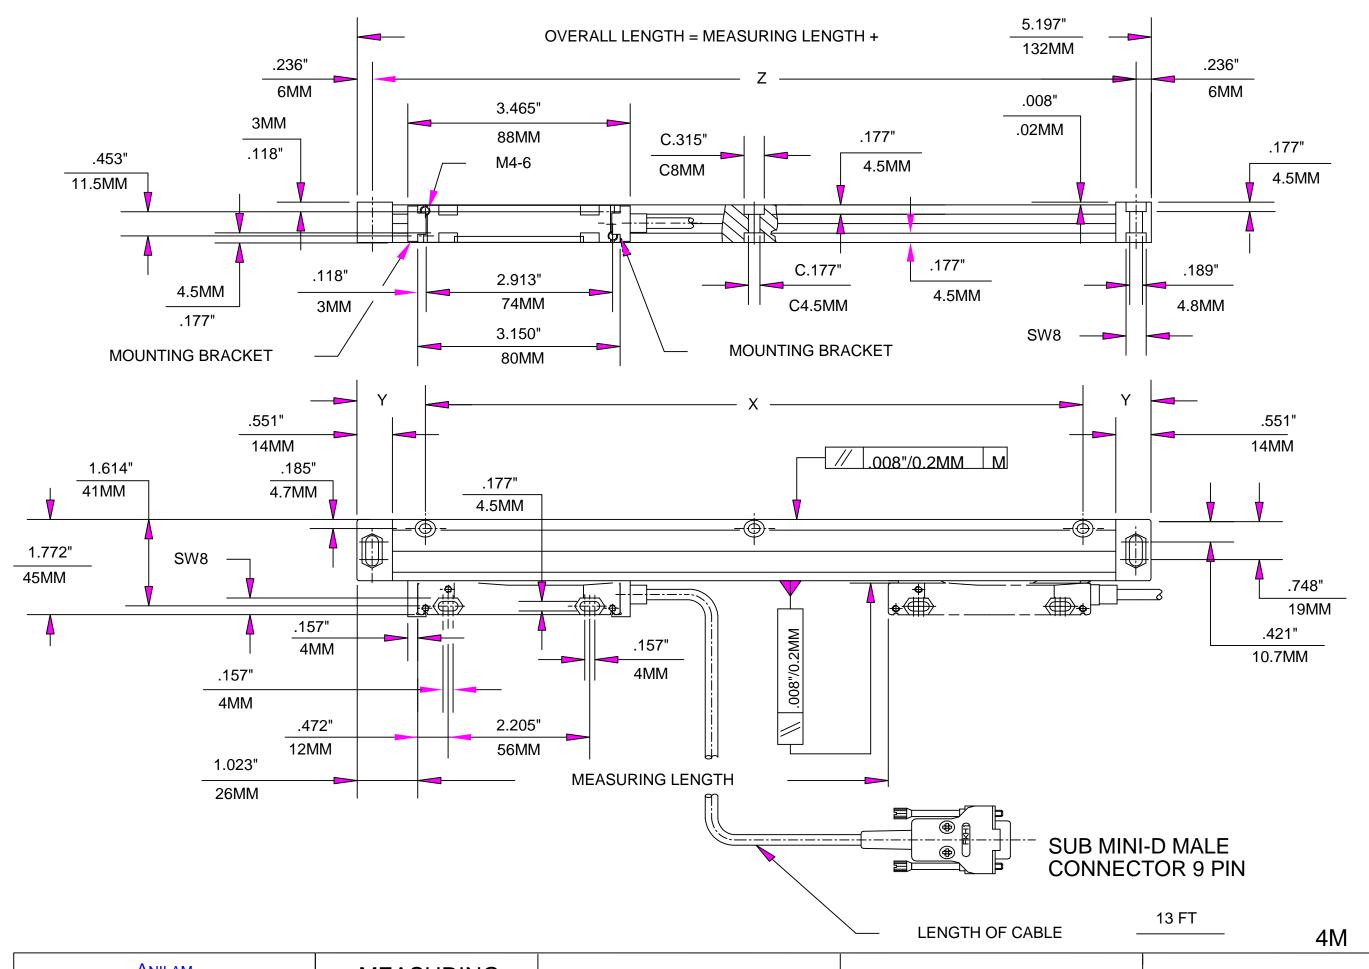

M = MACHINE GUIDEWAY B = MOUNTING SURFACE

| ANILAM<br>PART # | MEASURING<br>LENGTH | X                 | Υ          | Z            | OVERALL<br>LENGTH |
|------------------|---------------------|-------------------|------------|--------------|-------------------|
| Not Available    | 50MM/2"             | 1x100MM/1x3.937"  | 41MM/1.61" | 170MM/6.69"  | 182MM/7.165"      |
| Not Available    | 100MM/4"            | 1x150MM/1x5.906"  | 41MM/1.61" | 220MM/8.66"  | 232MM/9.134"      |
| 20310006         | 150MM/6"            | 1x200MM/1x7.874"  | 41MM/1.61" | 270MM/10.63" | 282MM/11.102"     |
| 20310008         | 200MM/8"            | 1x200MM/1x7.874"  | 66MM/2.60" | 320MM/12.60" | 332MM/13.071"     |
| 20310010         | 250MM/10"           | 1x300MM/1x11.811" | 41MM/1.61" | 370MM/14.57" | 382MM/15.039"     |
| 20310012         | 300MM/12"           | 1x300MM/1x11.811" | 66MM/2.60" | 420MM/16.53" | 432MM/17.008"     |

DIMENSIONS FOR SCALES
RBM-T
D000619