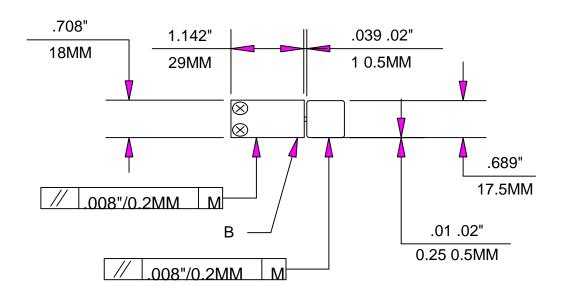

M = MACHINE GUIDEWAY B = MOUNTING SURFACE

| ANILAM<br>PART # | MEASURING<br>LENGTH | X                 | Υ          | Z            | OVERALL<br>LENGTH |
|------------------|---------------------|-------------------|------------|--------------|-------------------|
| Not Available    | 50MM/2"             | 1x100MM/1x3.937"  | 41MM/1.61" | 170MM/6.69"  | 182MM/7.165"      |
| Not Available    | 100MM/4"            | 1x150MM/1x5.906"  | 41MM/1.61" | 220MM/8.66"  | 232MM/9.134"      |
| 20310006         | 150MM/6"            | 1x200MM/1x7.874"  | 41MM/1.61" | 270MM/10.63" | 282MM/11.102"     |
| 20310008         | 200MM/8"            | 1x200MM/1x7.874"  | 66MM/2.60" | 320MM/12.60" | 332MM/13.071"     |
| 20310010         | 250MM/10"           | 1x300MM/1x11.811" | 41MM/1.61" | 370MM/14.57" | 382MM/15.039"     |
| 20310012         | 300MM/12"           | 1x300MM/1x11.811" | 66MM/2.60" | 420MM/16.53" | 432MM/17.008"     |

DIMENSIONS FOR SCALES
RBM-T
D000619